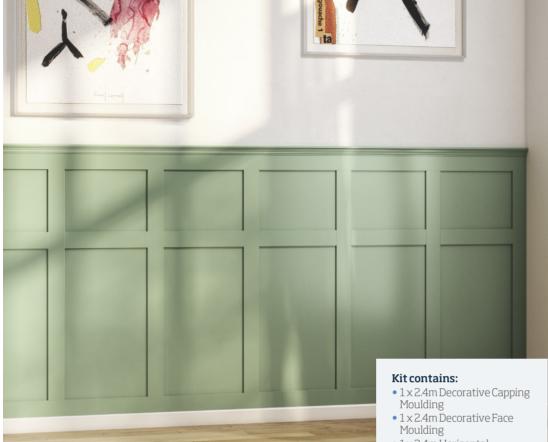

### Shaker Wall Panel Kit

Our Shaker Wall Kit contains six 1.2m MDF strips. This classic style has become a modern staple. Offering a sense of depth and interest to any wall. Equally at home in a period home or a new build, this style can add character to any room.