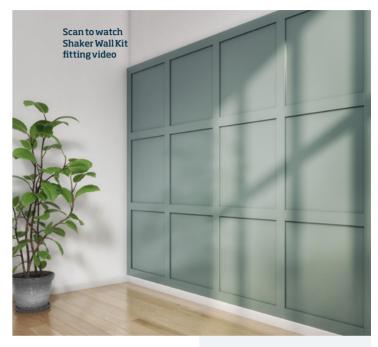

### Shaker Wall Panel Kit

Our Shaker Wall Kit contains six 1.2m MDF strips. This classic style has become a modern staple. Offering a sense of depth and interest to any wall. Equally at home in a period home or a new build, this style can add character to any room.