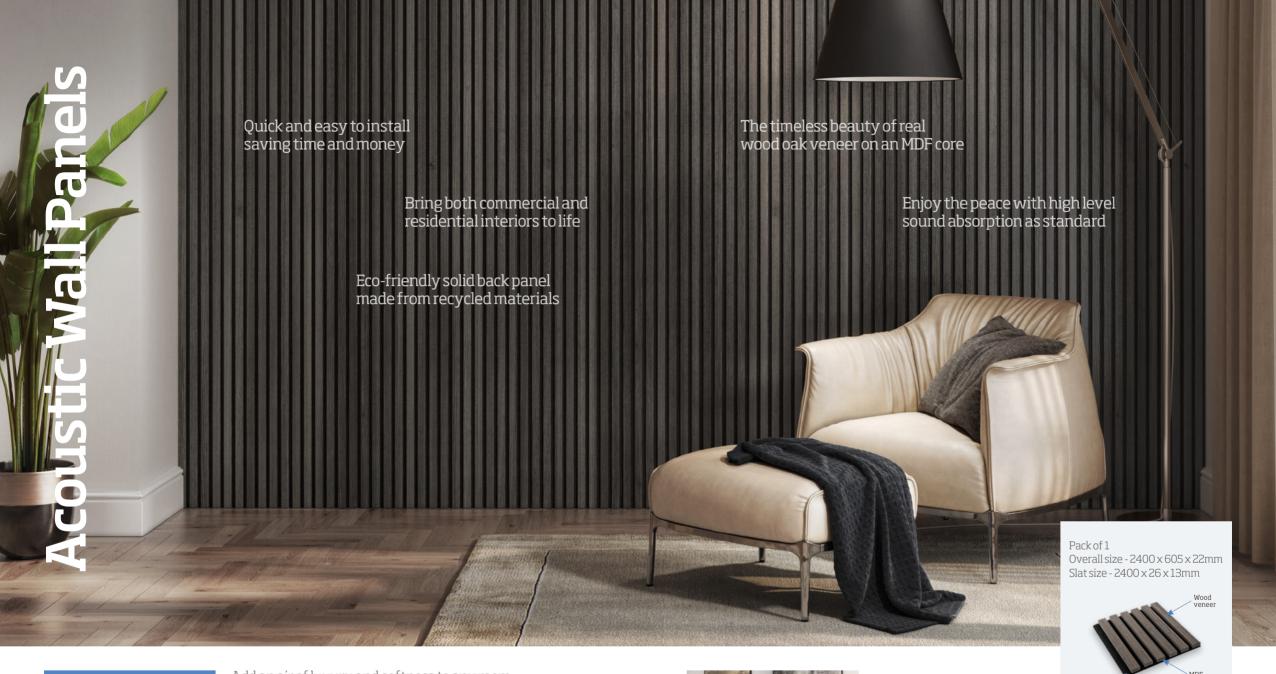

# Smoked Oak Acoustic Wall Panel

Add an air of luxury and softness to any room. These acoustic slat wall panels in Smoked Oak deliver a dynamic backdrop which stifle sound, not your creativity. Representing the latest trend in interior design they can be used as feature walls or intricate ceiling designs.

Light Oak Acoustic Wall Panel

These striking acoustic slat wall panels in Light Oak break and absorb sound waves to create a stunning and tranquil space for you to relax. Use them to accent different walls and let the warmth of natural wood bring a touch of elegance to any design scheme.

# Walnut **Acoustic** Wall Panel

Our acoustic slat wall panels in Walnut are a design classic - great for creating a touch of period glamour in modern homes. Keep the noise levels low with a high-level finish that helps to break up large spaces and quieten small rooms.

## Dark Grey Acoustic Wall Panel

This popular Dark grey acoustic slat wall panel is the perfect solution to transform your room. Veneered on all three faces, this will create a stunning finish and also reduce noise levels.