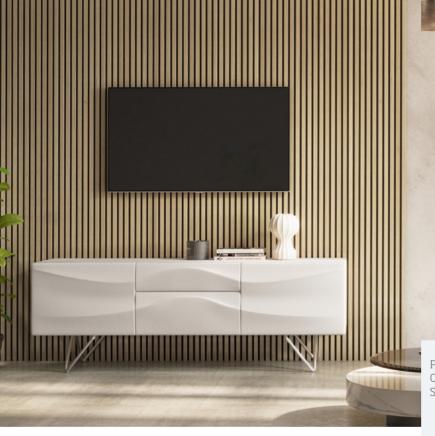

# Smoked Oak Acoustic Wall Panel

Add an air of luxury and softness to any room. These acoustic slat wall panels in Smoked Oak deliver a dynamic backdrop which stifle sound, not your creativity. Representing the latest trend in interior design they can be used as feature walls or intricate ceiling designs.