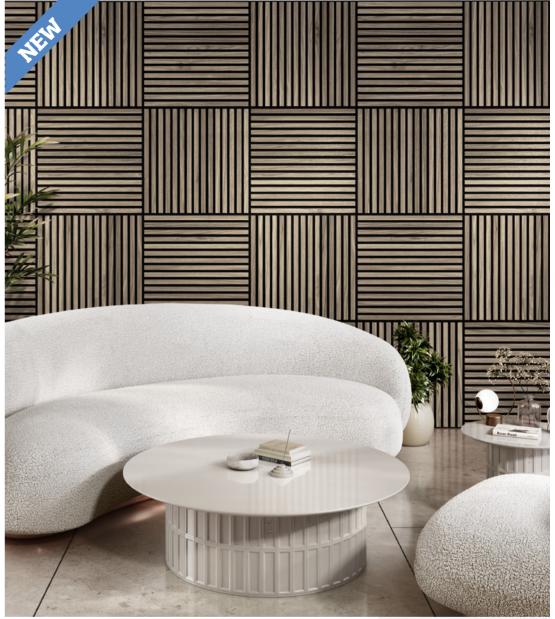

# Smoked Oak Square Acoustic Wall Panel

Introducing our new Square Acoustic Wall Panels. Designed to create a striking focal point that reflects and elevates any space. With real wood veneers on a MDF core with acoustic backs. These panels offer both practical functionality without compromising on style.

Click to download fitting instructions PDF