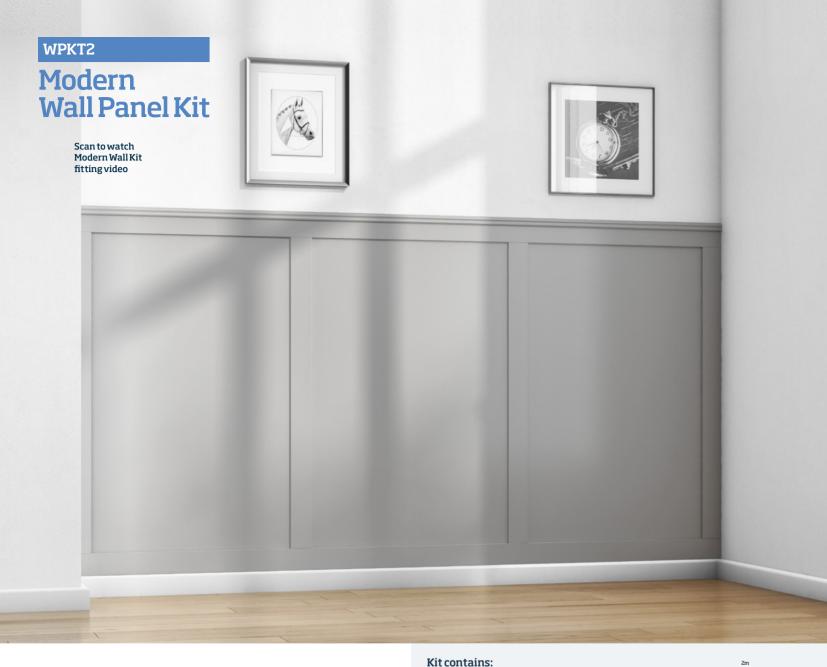

Our Modern Wall Kit contains pre-cut slats with a decorative capping moulding. Ready to be fitted onto the wall straight out of the pack. Once painted it will offer a finished, clean look to any room. Each kit spans a width of 2 metres, purchase multiple kits for larger widths.

# • 1 x 2m Decorative Capping Moulding • 2 x 2m Horizontal Slats • 4 x 900mm Vertical Slats • All products MDF Profiles Approx coverage 2m² per pack Click to download fitting instructions PDF