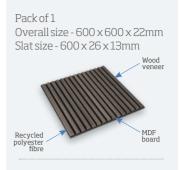

# Smoked Oak Square Acoustic Wall Panel

Introducing our new Square Acoustic Wall Panels. Designed to create a striking focal point that reflects and elevates any space. With real wood veneers on a MDF core with acoustic backs. These panels offer both practical functionality without compromising on style.

Click to download fitting instructions PDF