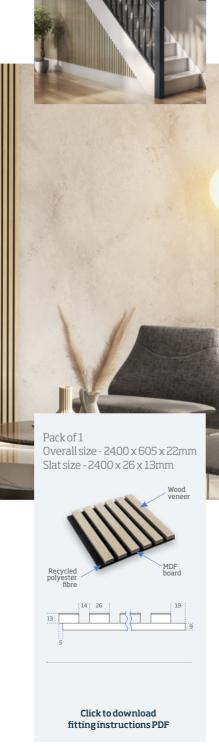

- 1 x 2m Decorative Dado
- 6 x 515mm Decorative Mouldings (pre-mitred)
- 6 x 690mm Decorative Mouldings (pre-mitred)
- All products unfinished Pine

Approx coverage 2m<sup>2</sup> per pack

Click to download fitting instructions PDF

#### Kit contains: • 1 x 2m Decorative Dado • 6 x 515mm Decorative

Mouldings (pre-mitred) • 6 x 690mm Decorative Mouldings (pre-mitred)