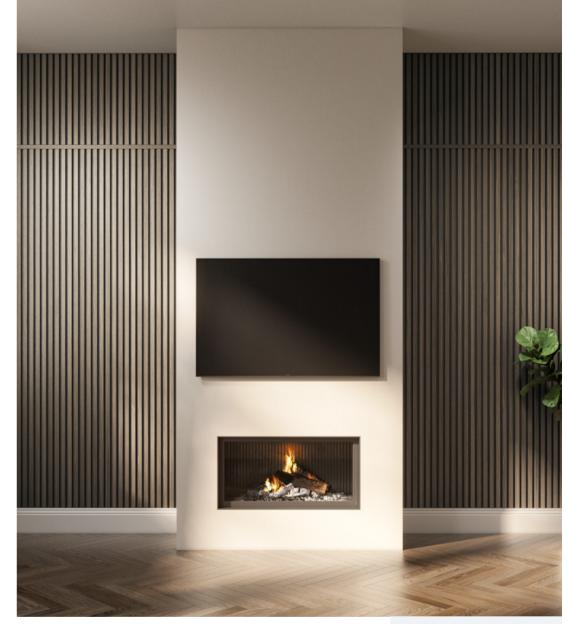

# Smoked Oak Acoustic Wall Panel

Add an air of luxury and softness to any room. These acoustic slat wall panels in Smoked Oak deliver a dynamic backdrop which stifle sound, not your creativity. Representing the latest trend in interior design they can be used as feature walls or intricate ceiling designs.

# Smoked Oak Loose Wall Slats (4 PACK)

Add a touch of sophistication to your space with our Smoked Oak Loose Slats. Made from MDF with an oak veneer, individually cut for easy installation. The smoked finish adds a unique, rich colour. Durable and versatile, perfect for walls and ceilings.