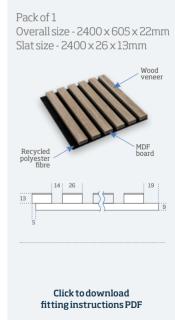

## Dark Grey Acoustic Wall Panel

This popular Dark grey acoustic slat wall panel is the perfect solution to transform your room. Veneered on all three faces, this will create a stunning finish and also reduce noise levels.