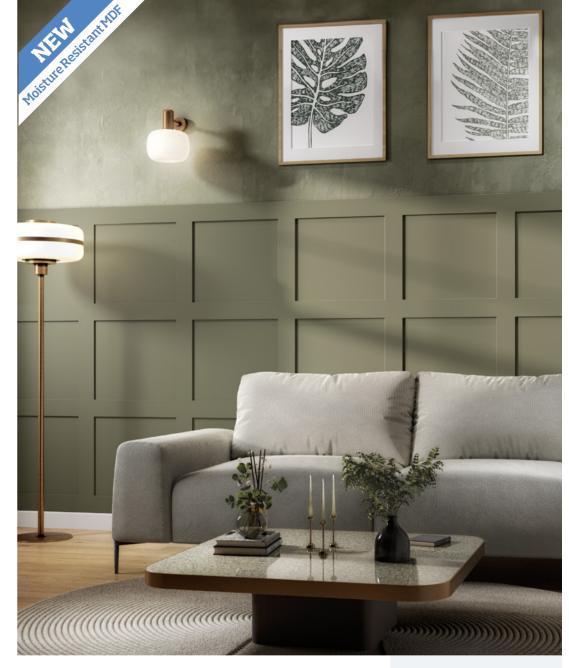

### Shaker Wall Panel Kit

Our Shaker Wall Kit contains six 1.2m MDF strips. This classic style has become a modern staple. Offering a sense of depth and interest to any wall. Equally at home in a period home or a new build, this style can add character to any room.

# **MDF** Wall Panel Kit

panelling popular in period homes. Add extra depth with inset panels and elaborate mouldings.