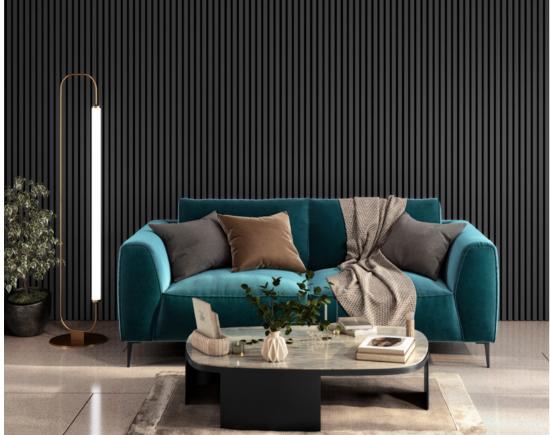

## Dark Grey Acoustic Wall Panel

This popular Dark grey acoustic slat wall panel is the perfect solution to transform your room. Veneered on all three faces, this will create a stunning finish and also reduce noise levels.