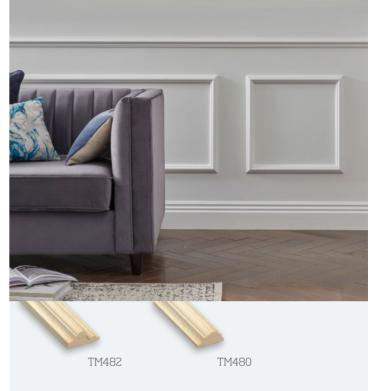

e rustic charm to your space? Our Tongue and Groove Wall Kit is the perfect solution. This kit comes pre-cut and ready to install, with no waste. This kit is made from moisture resistant MDF so perfect for a bathroom make over.



Kit contains:

• 8 x 1200mm MDF Vertical

# **Bulk Shaker** Panel Strips 63mm



#### Kit contains:

• 8 x 2.4m Moisture Resistant MDF Strips (63mm x 9mm)



These Bulk Shaker Panel Strips are easy to install and can be used to achieve multiple wall panelling designs. Whether it's the modern shaker look or a more traditional shaker style or for simple DIY jobs these packs are a must have.



#### WPKT20

**Bulk Shaker** Panel Strips 97mm

#### Kit contains: • 8 x 2.4m Moisture Resistant MDF Strips (97mm x 9mm)

# **Creative Panel Mouldings**













TM1065





TM488

TM960



# Smoked Oak Acoustic Wall Panel

Add an air of luxury and softness to any room. These acoustic slat wall panels in Smoked Oak deliver a dynamic backdrop which stifle sound, not your creativity. Representing the latest trend in interior design they can be used as feature walls or intricate ceiling designs.



Light Oak Acoustic Wall Panel



These striking acoustic slat wall panels in Light Oak break and absorb sound waves to create a stunning and tranquil space for you to relax. Use them to accent different walls and let the warmth of natural wood bring a touch of elegance to any design scheme.





#### WPKT12

# Walnut **Acoustic** Wall Panel

Our acoustic slat wall panels in Walnut are a design classic - great for creating a touch of period glamour in modern homes.