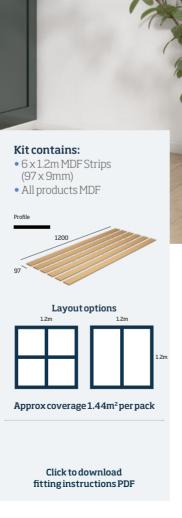

### Shaker Wall Panel Kit

Our Shaker Wall Kit contains six 1.2m MDF strips. This classic style has become a modern staple. Offering a sense of depth and interest to any wall. Equally at home in a period home or a new build, this style can add character to any room.

# **MDF** Wall Panel Kit

panelling popular in period homes. Add extra depth with inset panels and elaborate mouldings.