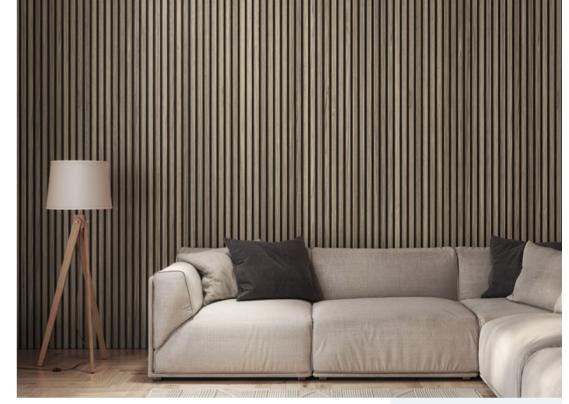

Light Oak Acoustic Wall Panel

These striking acoustic slat wall panels in Light Oak break and absorb sound waves to create a stunning and tranquil space for you to relax. Use them to accent different walls and let the warmth of natural wood bring a touch of elegance to any design scheme.