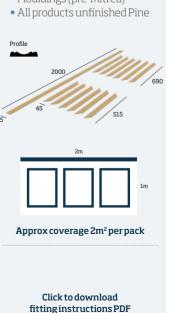

- 1 x 2m Decorative Dado
- 6 x 515mm Decorative Mouldings (pre-mitred)
- 6 x 690mm Decorative Mouldings (pre-mitred)
- All products unfinished Pine

Approx coverage 2m<sup>2</sup> per pack

Click to download fitting instructions PDF

# Dado Wall Panel Kit

Scan to watch Dado Wall Kit fitting video Our Dado Wall Kits contain pre-mitred decorative mouldings. Ready to go straight on the wall. Saving you time and preventing unnecessary waste. Offering a bold timeless look in a quick and easy way.