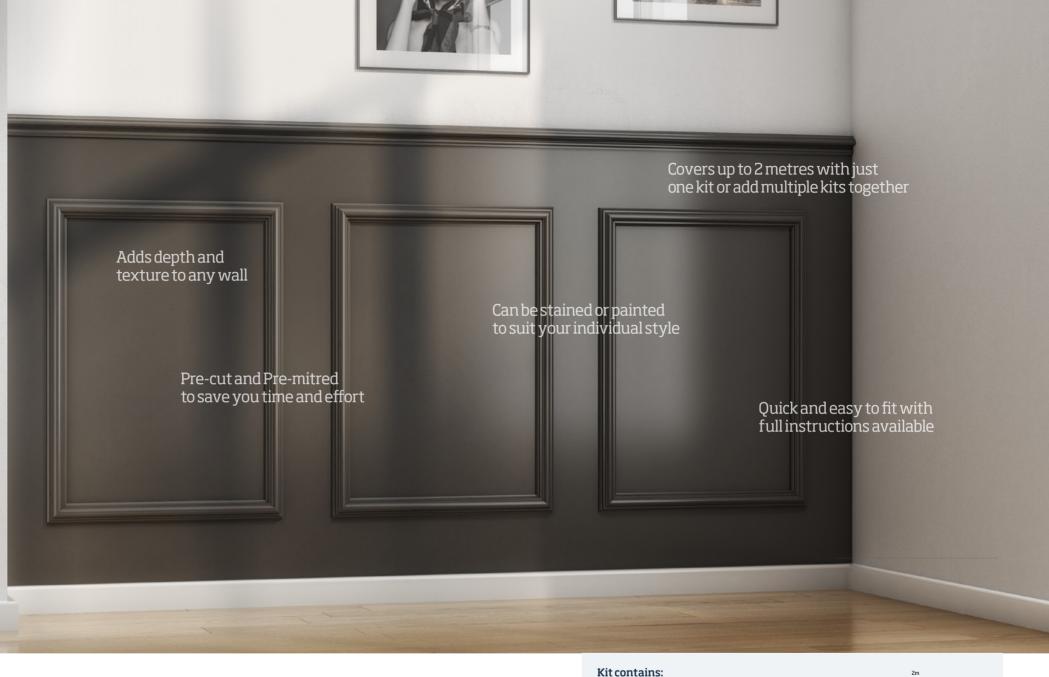

# Dado Wall Panel Kit

Scan to watch Dado Wall Kit fitting video Our Dado Wall Kits contain pre-mitred decorative mouldings. Ready to go straight on the wall. Saving you time and preventing unnecessary waste. Offering a bold timeless look in a quick and easy way.

- 1 x 2m Decorative Dado
- 6 x 515mm Decorative Mouldings (pre-mitred)
- 6 x 690mm Decorative Mouldings (pre-mitred)
- All products unfinished Pine

Approx coverage 2m<sup>2</sup> per pack

Click to download fitting instructions PDF