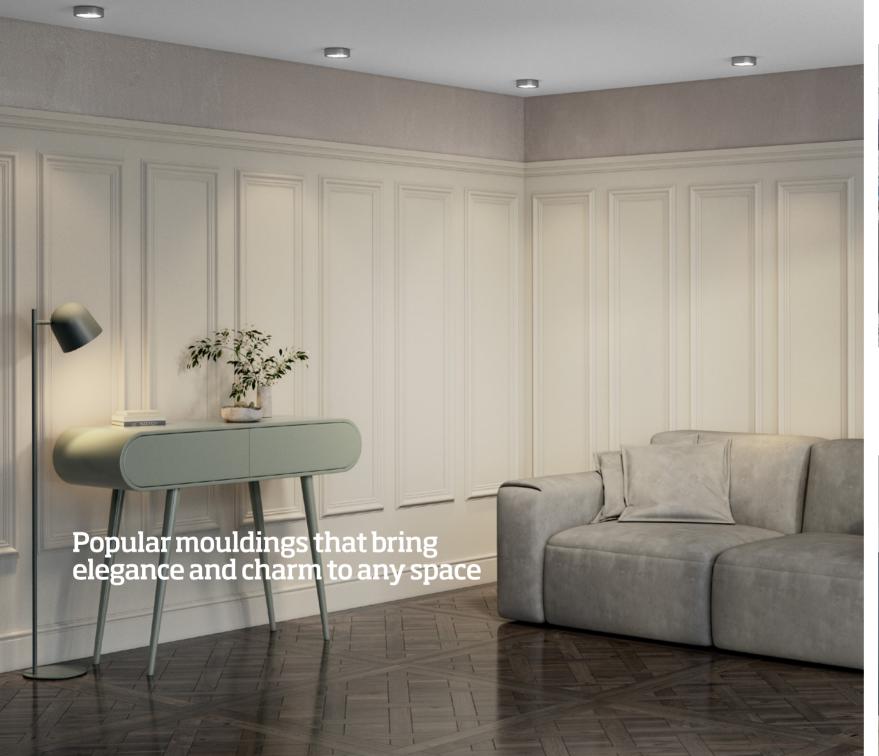

to add some rustic charm to your space? Our Tongue and Groove Wall Kit is the perfect solution. This kit comes pre-cut and ready to install, with no waste. This kit is made from moisture resistant MDF so perfect for a bathroom make over.



Kit contains:

• 8 x 1200mm MDF Vertical

# **Bulk Shaker** Panel Strips 63mm



#### Kit contains:

• 8 x 2.4m Moisture Resistant MDF Strips (63mm x 9mm)



These Bulk Shaker Panel Strips are easy to install and can be used to achieve multiple wall panelling designs. Whether it's the modern shaker look or a more traditional shaker style or for simple DIY jobs these packs are a must have.



#### WPKT20

**Bulk Shaker** Panel Strips 97mm

#### Kit contains: • 8 x 2.4m Moisture Resistant MDF Strips (97mm x 9mm)

# **Creative Panel Mouldings**













TM1065





TM488

TM960



# Smoked Oak Acoustic Wall Panel

Add an air of luxury and softness to any room. These acoustic slat wall panels in Smoked Oak deliver a dynamic backdrop which stifle sound, not your creativity. Representing the latest trend in interior design they can be used as feature walls or intricate ceiling designs.



Light Oak Acoustic Wall Panel



These striking acoustic slat wall panels in Light Oak break and absorb sound waves to create a stunning and tranquil space for you to relax. Use them to accent different walls and let the warmth of natural wood bring a touch of elegance to any design scheme.





#### WPKT12

# Walnut **Acoustic** Wall Panel

Our acoustic slat wall panels in Walnut are a design classic - great for creating a touch of period glamour in mode