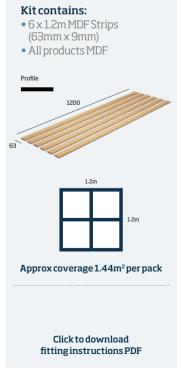

#### Kit contains:

• 8 x 2.4m Moisture Resistant MDF Strips (63mm x 9mm)

These Bulk Shaker Panel Strips are easy to install and can be used to achieve multiple wall panelling designs. Whether it's the modern shaker look or a more traditional shaker style or for simple DIY jobs these packs are a must have.