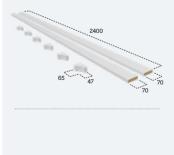

# **Primed** Picture Rail Shelf

Our Primed Picture Rail Shelf is a versatile and stylish solution for adding character to your walls. It comes primed and ready to paint to match your decor. With its simple design and easy-to-fit installation, it will instantly transform any room.

#### Kit contains:

- 1 x 2.4m Primed Shelf  $(70 \times 18 \text{mm})$
- 1 x 2.4m Primed Wall Upright (70 x 18mm)
- 6 x Primed Corbel Brackets
- Screw Pack

Click to download fitting instructions PDF