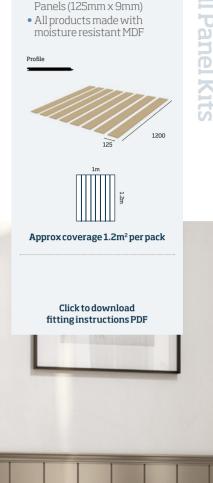

# Tongue and Groove Wall Panel Kit

Looking to add some rustic charm to your space? Our Tongue and Groove Wall Kit is the perfect solution. This kit comes pre-cut and ready to install, with no waste. This kit is made from moisture resistant MDF so perfect for a bathroom make over.

Kit contains:

• 8 x 1200mm MDF Vertical