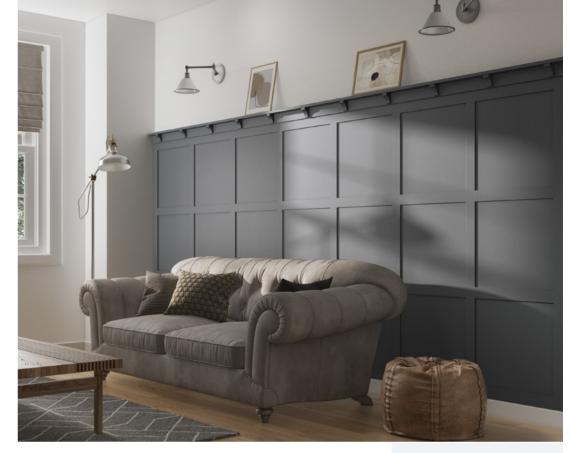

### Shaker Wall Panel Kit

Our Shaker Wall Kit contains six 1.2m MDF strips. This classic style has become a modern staple. Offering a sense of depth and interest to any wall. Equally at home in a period home or a new build, this style can add character to any room.

# **Traditional Shaker** Wall Panel Kit

Easy to install and with no waste, this timeless Traditonal Shaker Wall Kit will instantly update your home. With pre-cut panels made from high-quality MDF, there's no need for cutting, saving you time. This kit is a popular and on-trend solution for adding classic design to your walls.