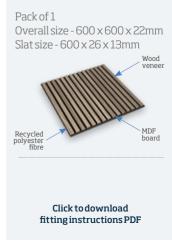

# Smoked Oak Square Acoustic Wall Panel

Introducing our new Square Acoustic Wall Panels. Designed to create a striking focal point that reflects and elevates any space. With real wood veneers on a MDF core with acoustic backs. These panels offer both practical functionality without compromising on style.