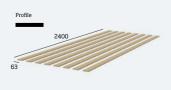

# **Bulk Shaker** Panel Strips 63mm

#### Kit contains:

• 8 x 2.4m Moisture Resistant MDF Strips (63mm x 9mm)

These Bulk Shaker Panel Strips are easy to install and can be used to achieve multiple wall panelling designs. Whether it's the modern shaker look or a more traditional shaker style or for simple DIY jobs these packs are a must have.