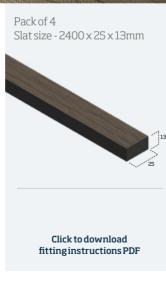

# Smoked Oak Loose Wall Slats (4 PACK)

Add a touch of sophistication to your space with our Smoked Oak Loose Slats. Made from MDF with an oak veneer, individually cut for easy installation. The smoked finish adds a unique, rich colour. Durable and versatile, perfect for walls and ceilings.