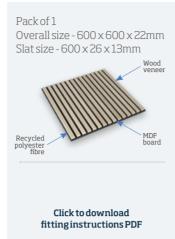

# Smoked Oak Square Acoustic Wall Panel

Introducing our new Square Acoustic Wall Panels. Designed to create a striking focal point that reflects and elevates any space. With real wood veneers on a MDF core with acoustic backs. These panels offer both practical functionality without compromising on style.

Click to download fitting instructions PDF