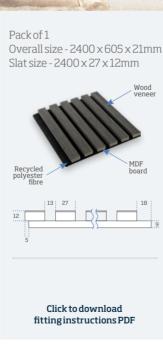

# Dark Grey Square Acoustic Wall Panel

Upgrade your space with our Dark Grey Acoustic Wall Panels. Transform ordinary walls into stunning focal points while enjoying improved sound quality and comfort. Elevate your space to new heights of luxury and sophistication.