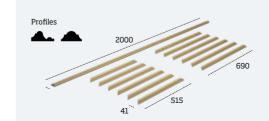

- 1 x 2m Decorative Dado
- 6 x 515mm Decorative Mouldings (pre-mitred)
- 6 x 690mm Decorative Mouldings (pre-mitred)
- All products unfinished Pine

Approx coverage 2m<sup>2</sup> per pack

Click to download fitting instructions PDF

#### Kit contains: • 1 x 2m Decorative Dado • 6 x 515mm Decorative

Mouldings (pre-mitred) • 6 x 690mm Decorative Mouldings (pre-mitred)