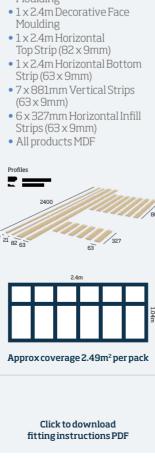

### Shaker Wall Panel Kit

Our Shaker Wall Kit contains six 1.2m MDF strips. This classic style has become a modern staple. Offering a sense of depth and interest to any wall. Equally at home in a period home or a new build, this style can add character to any room.