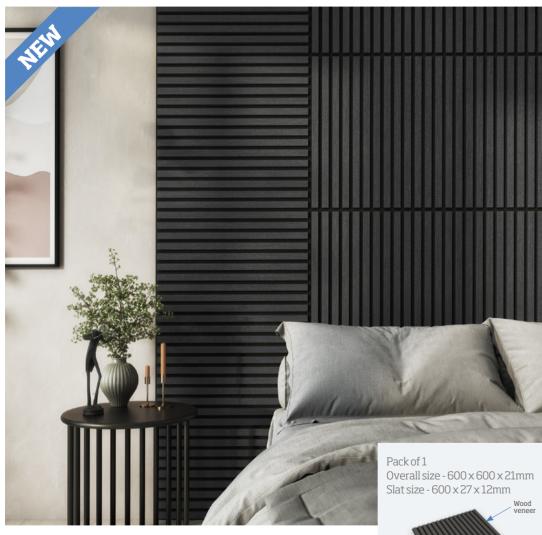

# Dark Grey Square Acoustic Wall Panel

Upgrade your space with our Dark Grey Acoustic Wall Panels. Transform ordinary walls into stunning focal points while enjoying improved sound quality and comfort. Elevate your space to new heights of luxury and sophistication.

Click to download fitting instructions PDF