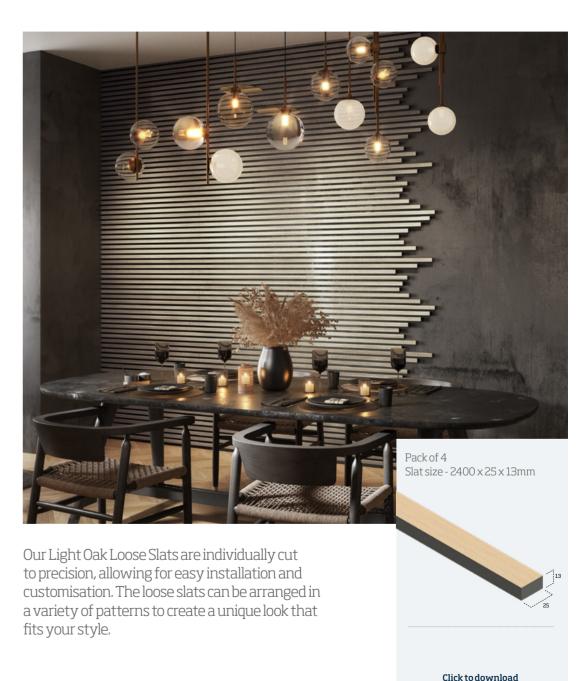

els. Transform ordinary walls into stunning focal points while enjoying improved sound quality and comfort. Elevate your space to new heights of luxury and sophistication.





# **Acoustic Panels** for tall walls

Extend your acoustic solutions: discover how our slats adapt to tall walls beyond standard panel heights. Learn how to achieve seamless aesthetics and enhanced acoustics for any wall height.

Click to download fitting instructions PDF



# Smoked Oak Loose Wall Slats (4 PACK)

Add a touch of sophistication to your space with our Smoked Oak Loose Slats. Made from MDF with an oak veneer, individually cut for easy installation. The smoked finish adds a unique, rich colour. Durable and versatile, perfect for walls and ceilings.



#### WPKT15

# Light Oak Loose Wall Slats (4 PACK)



fitting instructions PDF

# Walnut Loose Wall Slats (4 PACK)



Whether you're looking to add a decorative accent to a wall or create a stunning feature on a ceiling, our Walnut Loose Slats are the perfect choice. With their beautiful finish and durable construction, they are sure to impress for years to come.





#### WPKT10

# **Primed** Picture Rail Shelf

Our Primed Picture Rail Shelf is a versatile and stylish solution for adding character to your walls. It comes primed and ready to paint to match your decor. With its simple design and easy-to-fit installation, it will instantly transform any room.



#### Kit contains:

- 1 x 2.4m Primed Shelf  $(70 \times 18 \text{mm})$
- 1 x 2.4m Primed Wall Upright (70 x 18mm)
- 6 x Primed Corbel Brackets
- Screw Pack



Click to download fitti