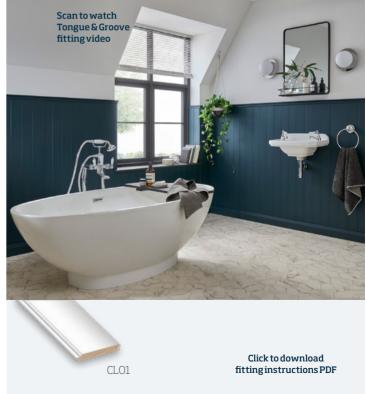

# Tongue and Groove Wall Panel Kit

Looking to add some rustic charm to your space? Our Tongue and Groove Wall Kit is the perfect solution. This kit comes pre-cut and ready to install, with no waste. This kit is made from moisture resistant MDF so perfect for a bathroom make over.

Kit contains:

• 8 x 1200mm MDF Vertical