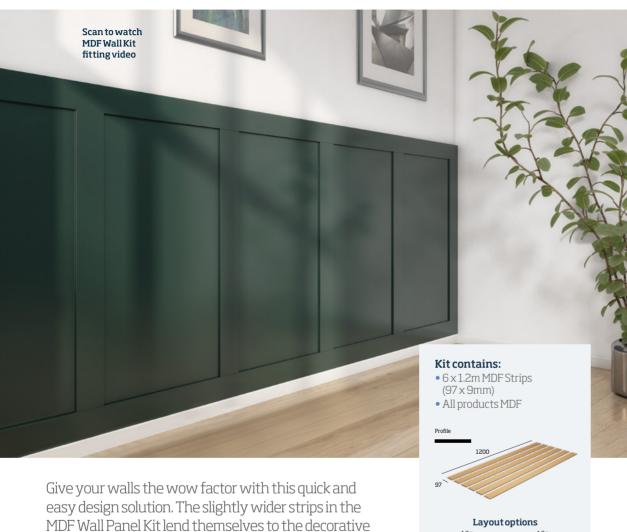

# **MDF** Wall Panel Kit

panelling popular in period homes. Add extra depth with inset panels and elaborate mouldings.

### Shaker Wall Panel Kit

Our Shaker Wall Kit contains six 1.2m MDF strips. This classic style has become a modern staple. Offering a sense of depth and interest to any wall. Equally at home in a period home or a new build, this style can add character to any room.