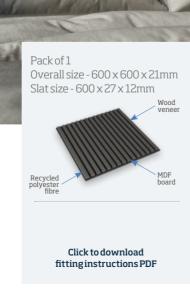

# Dark Grey Square Acoustic Wall Panel

Upgrade your space with our Dark Grey Acoustic Wall Panels. Transform ordinary walls into stunning focal points while enjoying improved sound quality and comfort. Elevate your space to new heights of luxury and sophistication.