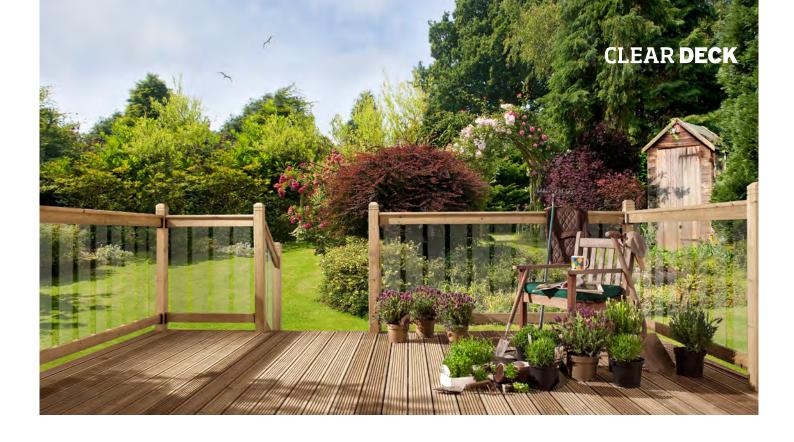

#### **Clear** Softwood

Clear Softwood blends the natural warmth of quality timber with dazzling glass balusters for a deck that blends traditional and modern. The result is a beautifully framed panoramic view of your entire garden.