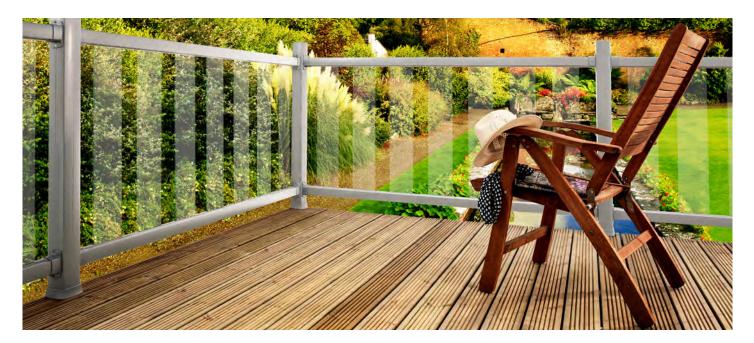

Transforming your outdoor living space is simple
Our dedicated online planning service lets you input your exact
measurements to see a plan of how your decking will look

www.cheshiremouldings.co.uk

Our low maintenance aluminium extrusion balustrade system boasts zinc brackets and a hardwearing powder coated exterior for an ultra-modern, sleek finish that accords a level of sophistication to any outdoor project. It's simple to install and can be combined with our other decking ranges for extended flexibility.