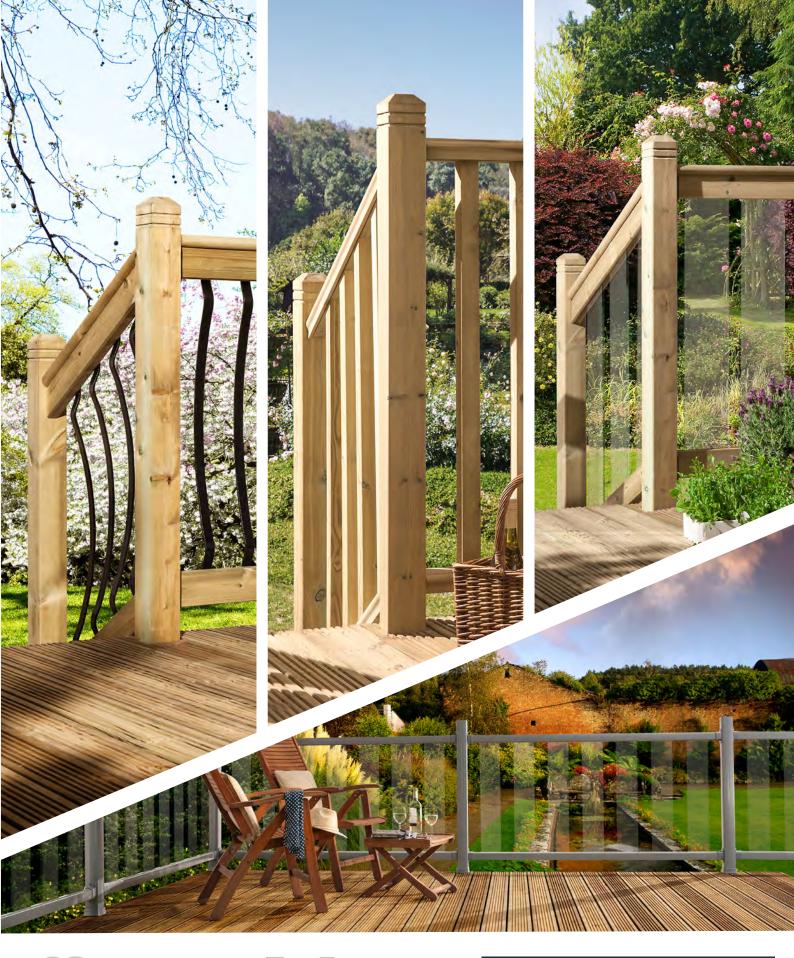

#### **Clear** Softwood

Clear Softwood blends the natural warmth of quality timber with dazzling glass balusters for a deck that blends traditional and modern. The result is a beautifully framed panoramic view of your entire garden.

#### **Turned** Softwood

Your garden may change with the seasons but our turned decking range remains a timeless classic. It's one of our most versatile designs and works beautifully in gardens of all shapes and sizes.

# American Softwood

There's no doubt the design of our American range is engrained with its colonial heritage. Recalling the simple utility and rustic appeal of nineteenth century Shaker style, this range is intended to be functional yet still achieves an effortless beauty.