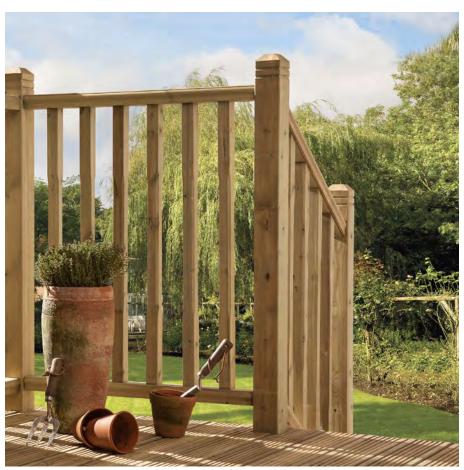

#### Square Softwood

For those looking for the purest counterpoint to their garden, our square range is the perfect choice. They're still made from the same quality pine as the rest of our decking range. We never sacrifice quality especially where functionality is its strongest feature.