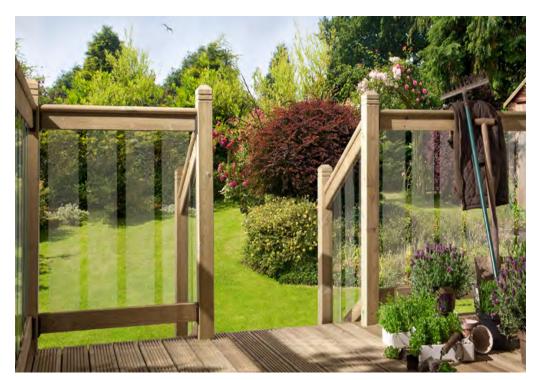

#### **Clear** Softwood

Clear Softwood blends the natural warmth of quality timber with dazzling glass balusters for a deck that blends traditional and modern. The result is a beautifully framed panoramic view of your entire garden.