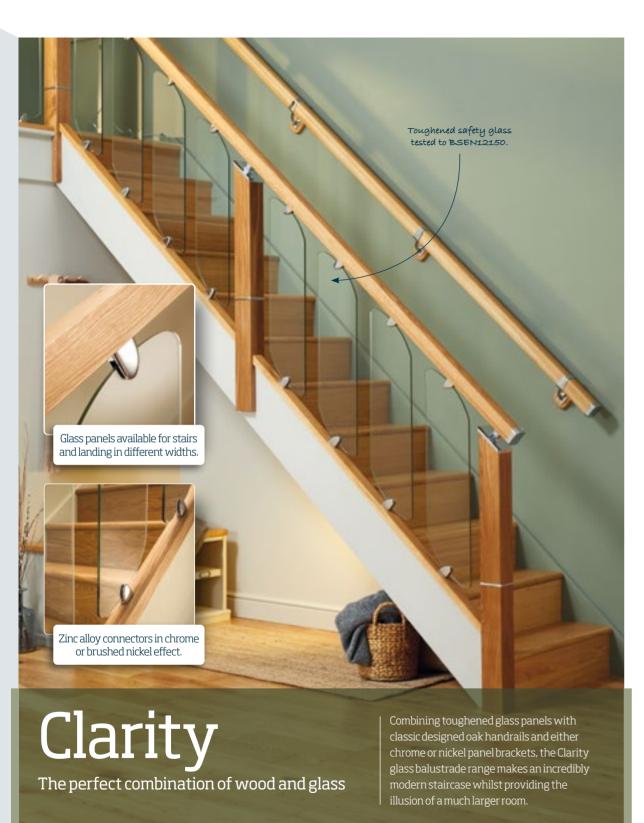

# Reflections

Traditional oak combined with glass

The Reflections range delivers wonderful aesthetic beauty with functional toughened glass. A modern staircase, with a new over the post design.