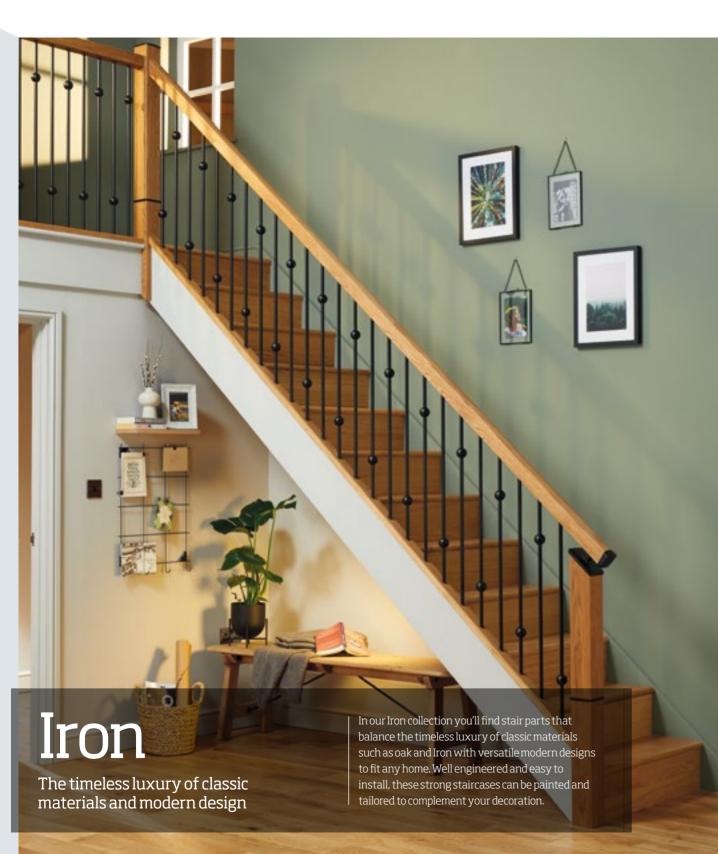

Wavy The Wavy collection creates a unique and elegant staircase

Marbury Iron Marbury is a traditional elegant design which combines perfectly with oak timber.