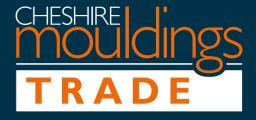

# Reflections

Traditional oak combined with glass

The Reflections range delivers wonderful aesthetic beauty with functional toughened glass. A modern staircase, with a new over the post design.