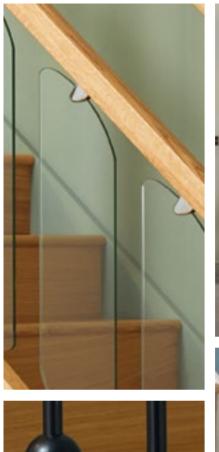

# Reflections

Traditional oak combined with glass

The Reflections range delivers wonderful aesthetic beauty with functional toughened glass. A modern staircase, with a new over the post design.