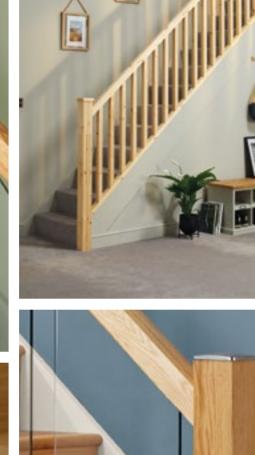

# Handrails

The perfect finishing touch

l

a selection of end caps and brackets, which are the perfect addition to any staircase. Available in three wood finishes for handrails and four finishes of brackets and end caps.

Our range of wall mounted handrails come with