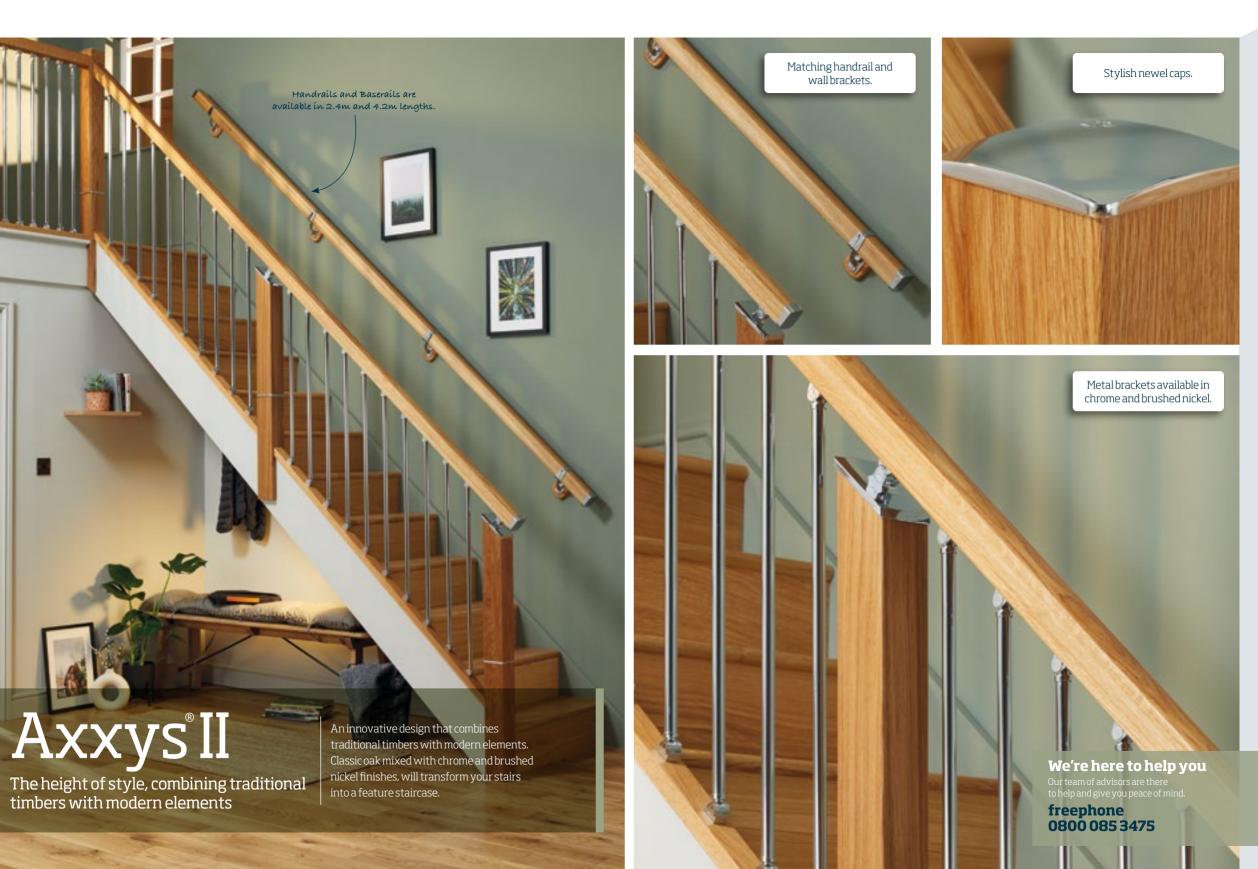

# Reflections

Traditional oak combined with glass

The Reflections range delivers wonderful aesthetic beauty with functional toughened glass. A modern staircase, with a new over the post design.