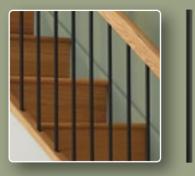

#### Straight A simple yet elegant desi

A simple yet elegant design that creates a modern feel and will add style to any staircase and home.

Orb

Modernise your staircase with this contemporary rounded Black Orb design.