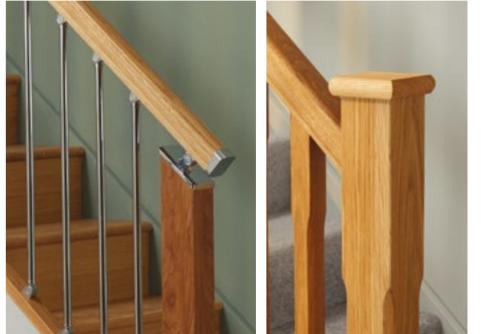

# Handrails

The perfect finishing touch

l

a selection of end caps and brackets, which are the perfect addition to any staircase. Available in three wood finishes for handrails and four finishes of brackets and end caps.

Our range of wall mounted handrails come with