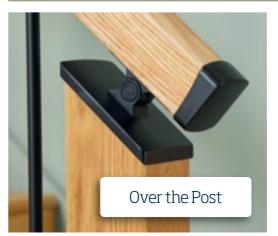

We have a huge variety of finishes, with all new designs featuring both an Over-the-Post and Post-to-Post options, our new ranges also have matching wall mounted handrails to ensure the perfect look can be achieved.

# Reflections

Traditional oak combined with glass

The Reflections range delivers wonderful aesthetic beauty with functional toughened glass. A modern staircase, with a new over the post design.