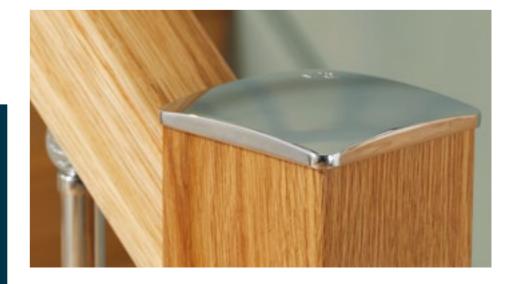

# Handrails

The perfect finishing touch

l

a selection of end caps and brackets, which are the perfect addition to any staircase. Available in three wood finishes for handrails and four finishes of brackets and end caps.

Our range of wall mounted handrails come with