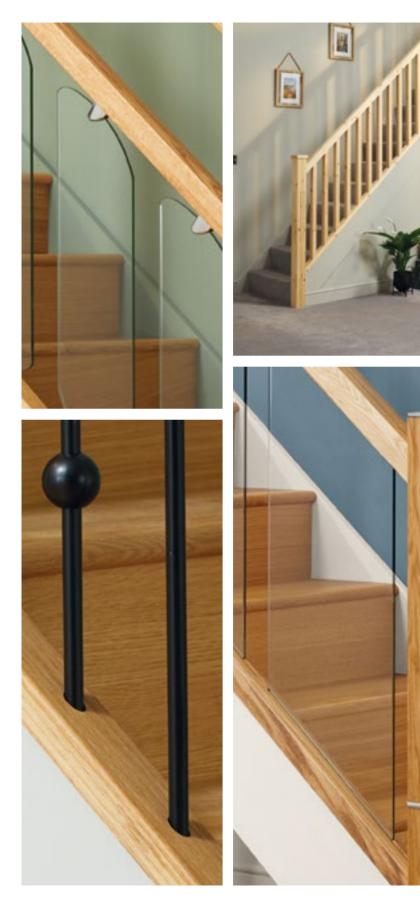

# Reflections

Traditional oak combined with glass

The Reflections range delivers wonderful aesthetic beauty with functional toughened glass. A modern staircase, with a new over the post design.

#### **Spindle Options**

#### Straight A simple yet elegant desi

A simple yet elegant design that creates a modern feel and will add style to any staircase and home.

Orb

Modernise your staircase with this contemporary rounded Black Orb design.

Wavy The Wavy collection creates a unique and elegant staircase

Marbury Iron Marbury is a traditional elegant design which combines perfectly with oak timber.