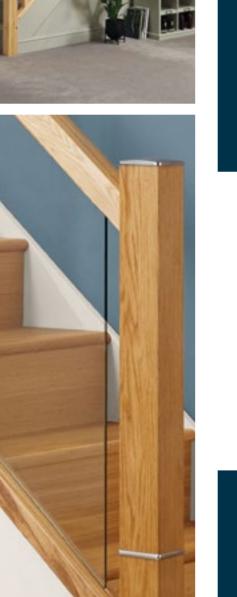

# Reflections

Traditional oak combined with glass

The Reflections range delivers wonderful aesthetic beauty with functional toughened glass. A modern staircase, with a new over the post design.