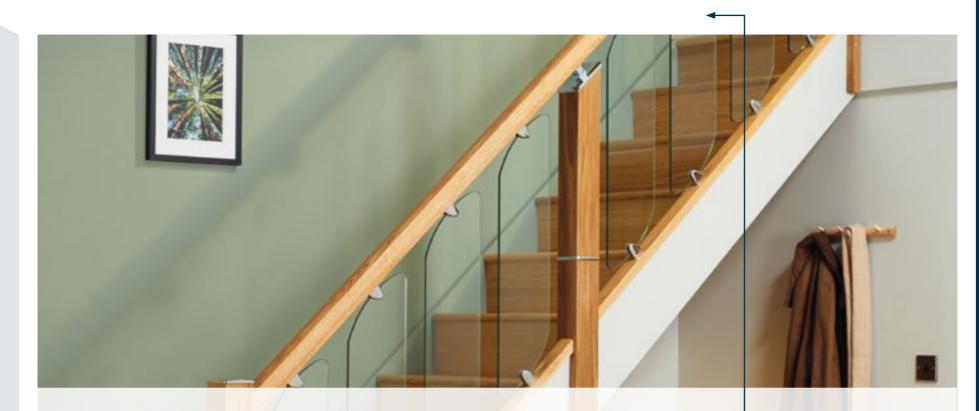

# Reflections

Traditional oak combined with glass

The Reflections range delivers wonderful aesthetic beauty with functional toughened glass. A modern staircase, with a new over the post design.