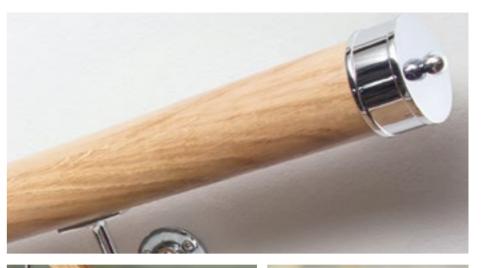

# Handrails

The perfect finishing touch

l

a selection of end caps and brackets, which are the perfect addition to any staircase. Available in three wood finishes for handrails and four finishes of brackets and end caps.

Our range of wall mounted handrails come with