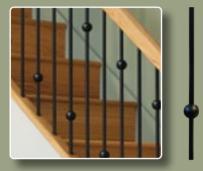

#### Straight A simple yet elegant desi

A simple yet elegant design that creates a modern feel and will add style to any staircase and home.

Orb

Modernise your staircase with this contemporary rounded Black Orb design.