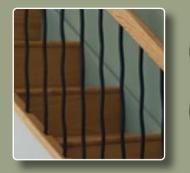

Wavy The Wavy collection creates a unique and elegant staircase

Marbury Iron Marbury is a traditional elegant design which combines perfectly with oak timber.