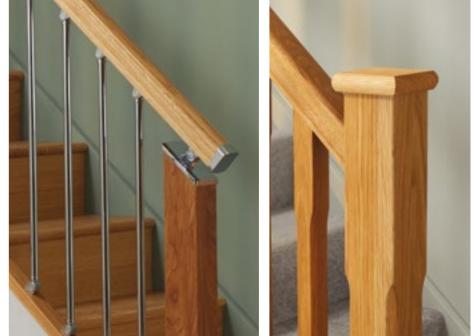

# Handrails

The perfect finishing touch

l

a selection of end caps and brackets, which are the perfect addition to any staircase. Available in three wood finishes for handrails and four finishes of brackets and end caps.

Our range of wall mounted handrails come with