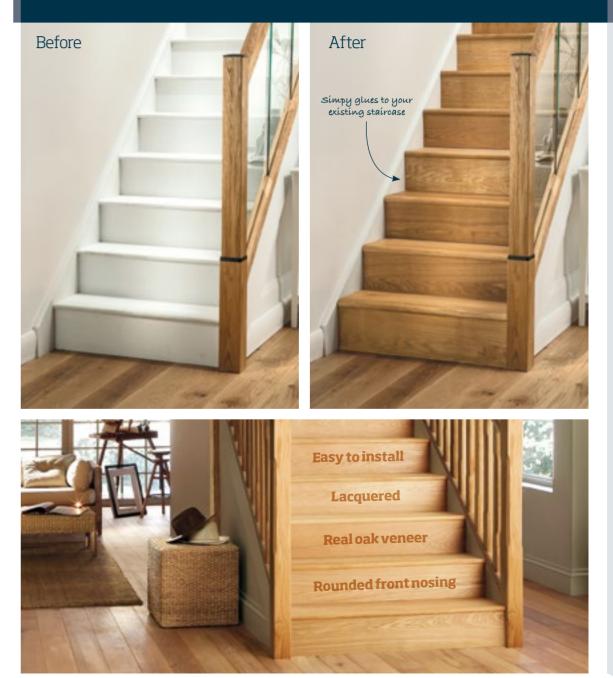

## Stairklad

Premium Oak cladding

The perfect solution to transform the look of your existing staircase into an Oak masterpiece. The premium cladding is engineered from the very best kiln dried timbers, ensuring the highest quality standards every time. It's lacquered and easy to install.