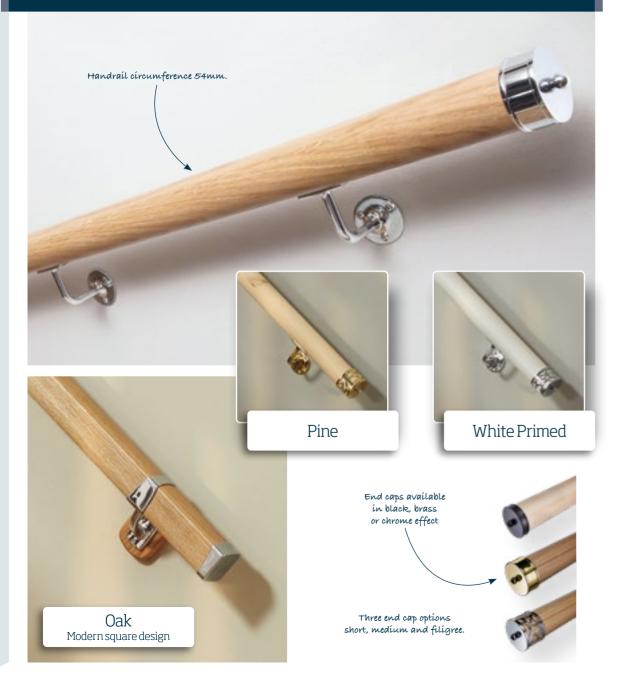

# Handrails

The perfect finishing touch

l

a selection of end caps and brackets, which are the perfect addition to any staircase. Available in three wood finishes for handrails and four finishes of brackets and end caps.

Our range of wall mounted handrails come with